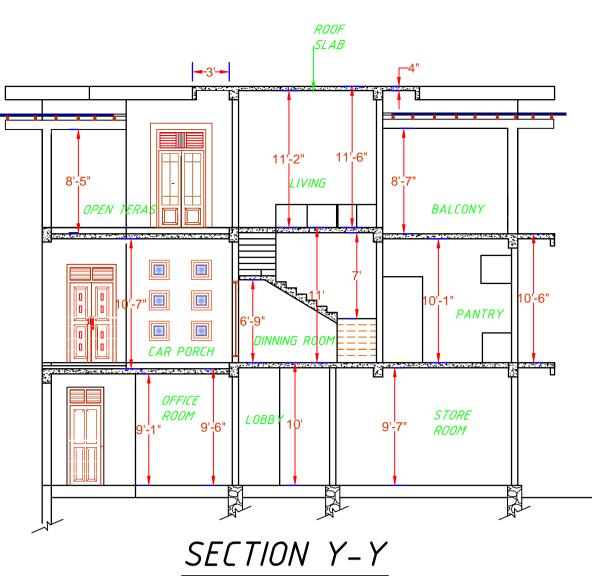

| [                   |                |                                   |      |     |     |
|---------------------|----------------|-----------------------------------|------|-----|-----|
| SCHEDUL OF OPENINGS |                |                                   |      |     |     |
| ТҮРЕ                | SIZE           | DESCRIPTION                       | NO,S |     |     |
|                     |                |                                   | G.F  | F.F | S.F |
| D1                  | 4'0''X8' 0''   | Flush Paneled Door                | -    | 01  | -   |
| D2                  | 3' 9''X 8' 0'' | Flush Paneled Door                | -    |     | 01  |
| <i>D3</i>           | 3' 3."X 8' 0"  | Flush Paneled Door                | 02   | 01  | -   |
| D 4                 | 3' 3