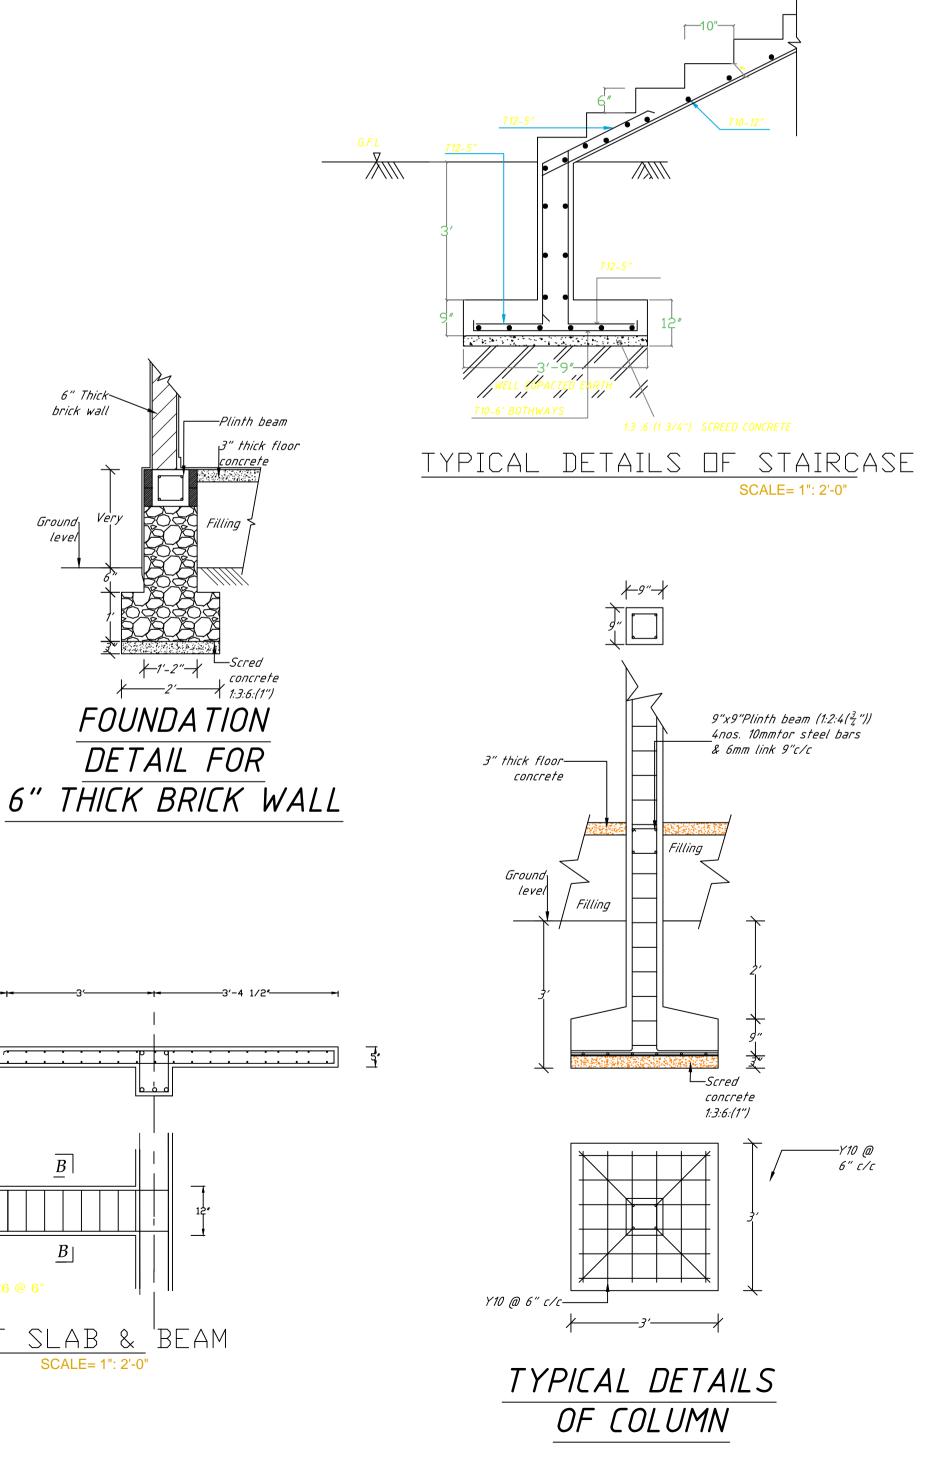

| [                   |                |                                   |      |     |     |
|---------------------|----------------|-----------------------------------|------|-----|-----|
| SCHEDUL OF OPENINGS |                |                                   |      |     |     |
| ТҮРЕ                | SIZE           | DESCRIPTION                       | NO,S |     |     |
|                     |                |                                   | G.F  | F.F | S.F |
| D1                  | 4'0''X8' 0''   | Flush Paneled Door                | -    | 01  | -   |
| D2                  | 3' 9''X 8' 0'' | Flush Paneled Door                | -    |     | 01  |
| <i>D3</i>           | 3' 3."X 8' 0"  | Flush Paneled Door                | 02   | 01  | -   |
| D 4                 | 3' 3''