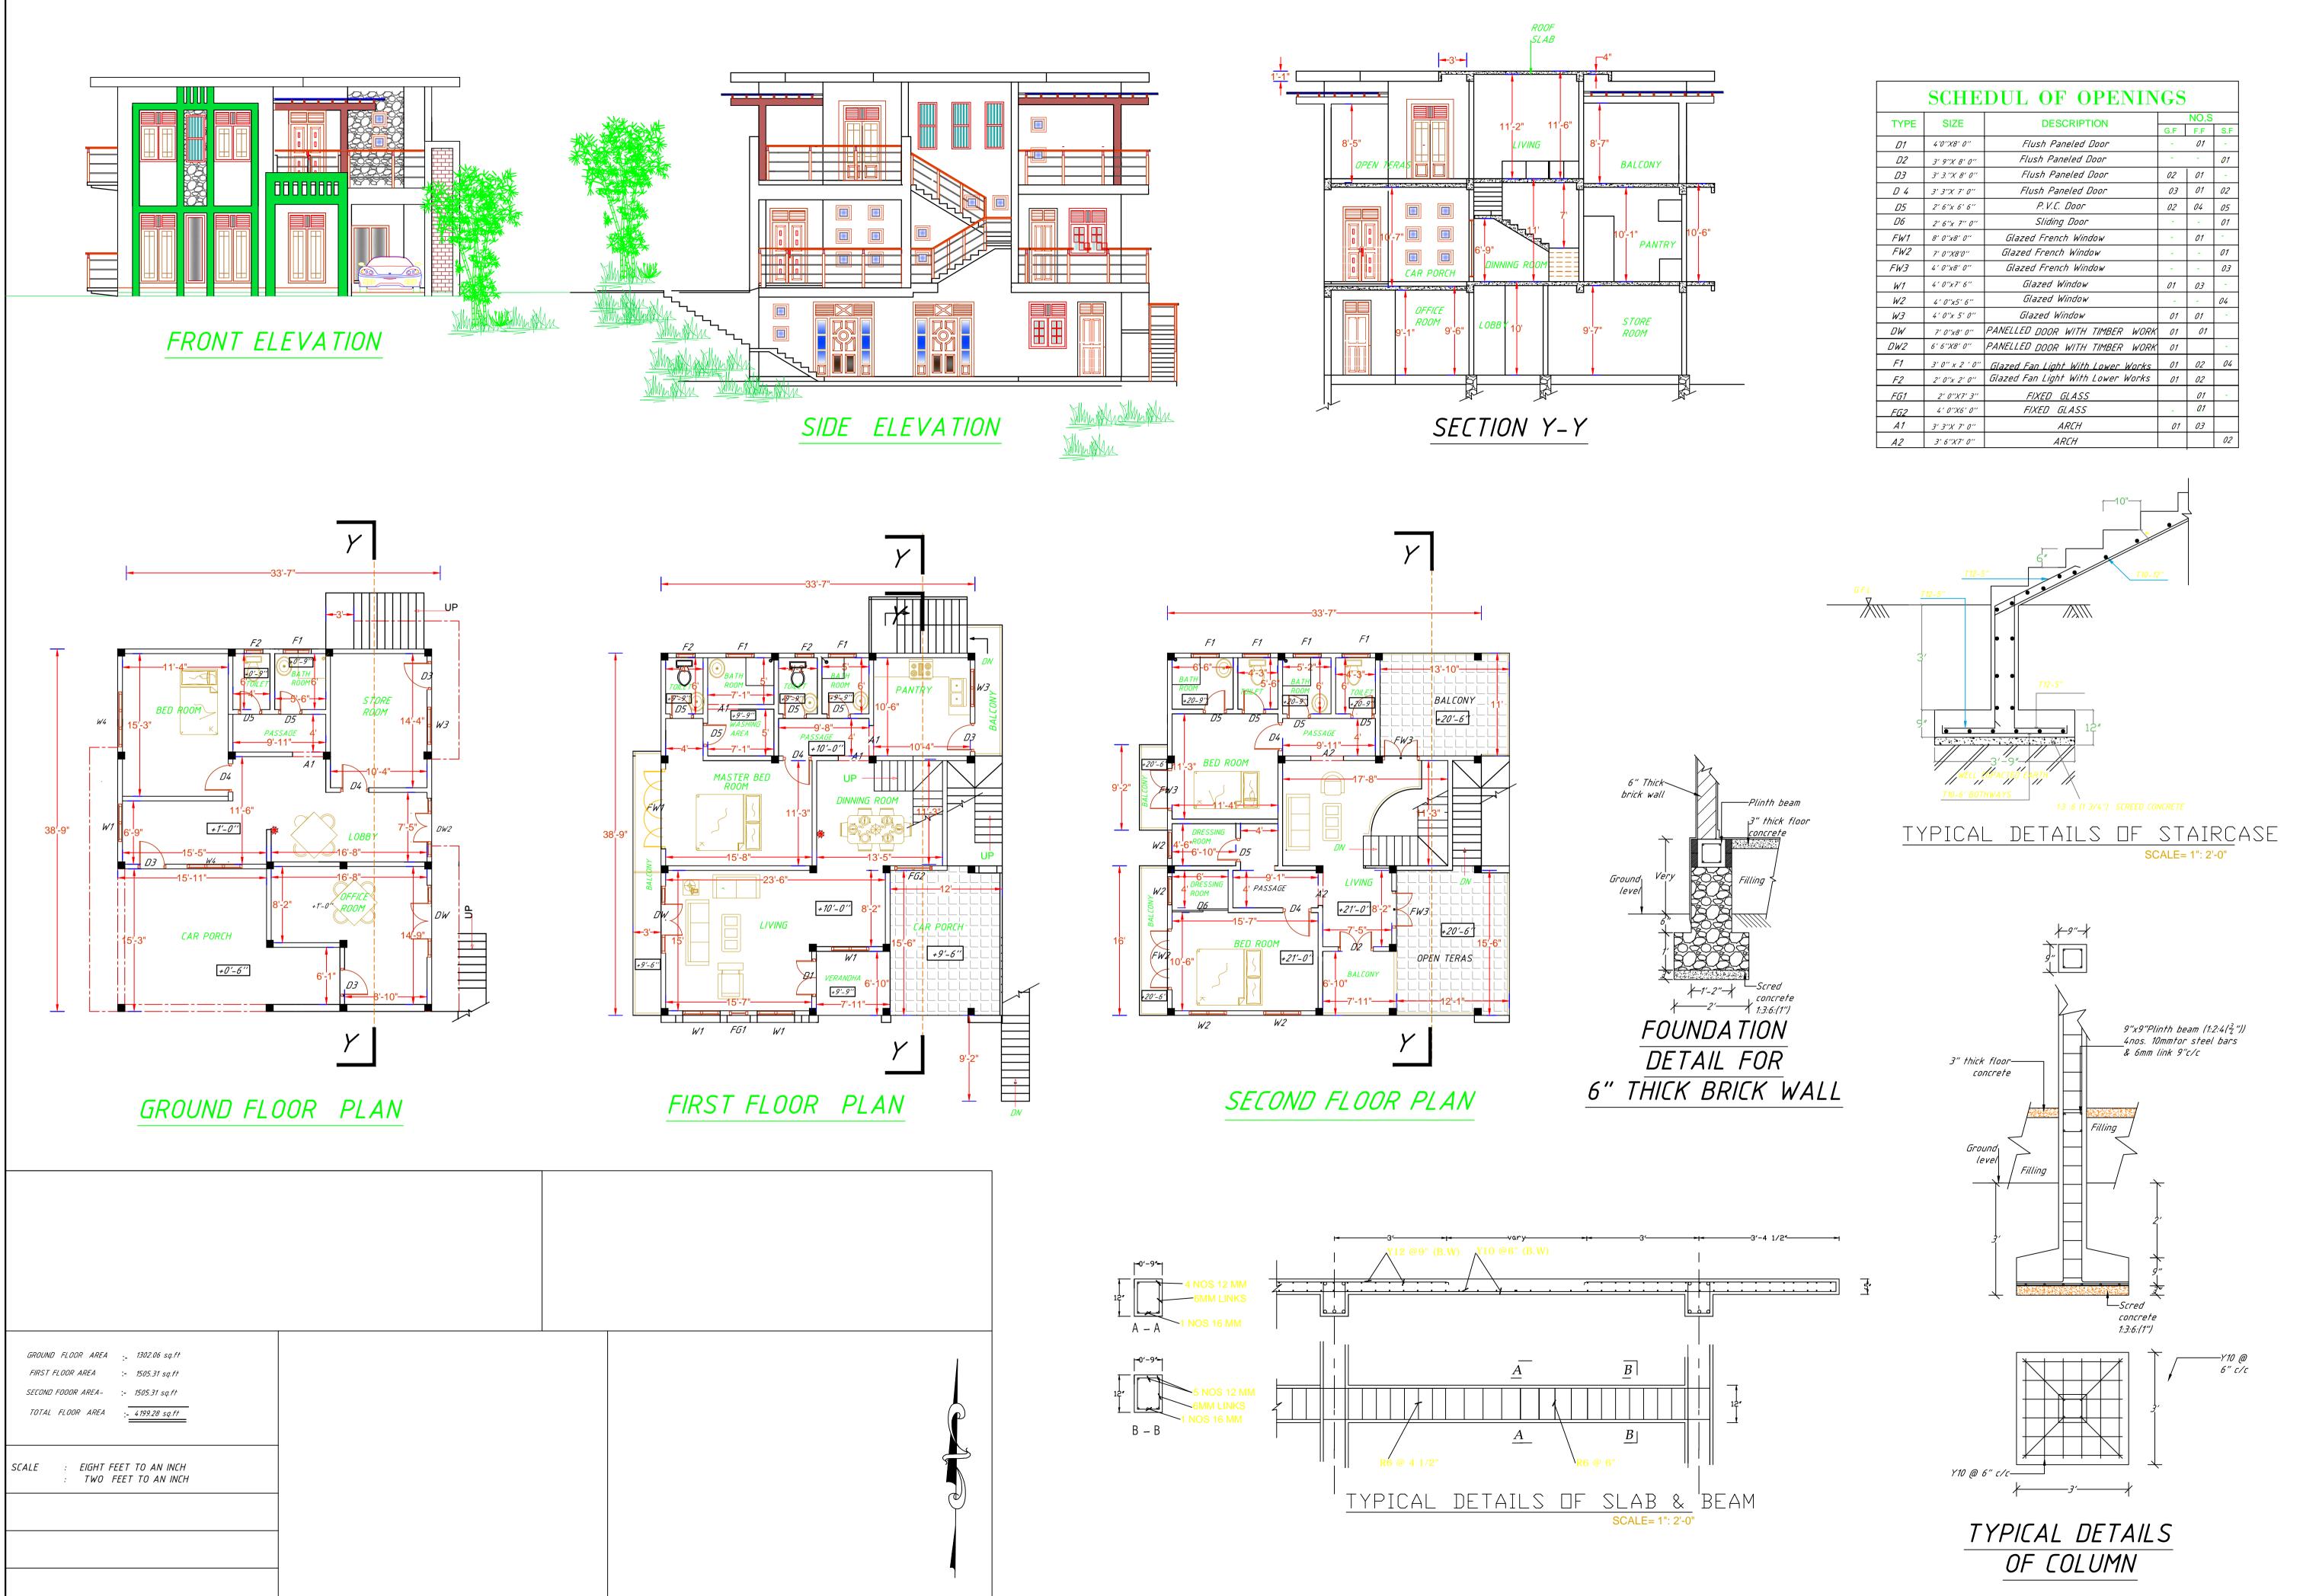

| [                   |                |                                   |      |     |     |
|---------------------|----------------|-----------------------------------|------|-----|-----|
| SCHEDUL OF OPENINGS |                |                                   |      |     |     |
| ТҮРЕ                | SIZE           | DESCRIPTION                       | NO,S |     |     |
|                     |                |                                   | G.F  | F.F | S.F |
| D1                  | 4'0''X8' 0''   | Flush Paneled Door                | -    | 01  | -   |
| D2                  | 3' 9''X 8' 0'' | Flush Paneled Door                | -    |     | 01  |
| <i>D3</i>           | 3' 3."X 8' 0"  | Flush Paneled Door                | 02   | 01  | -   |
| D 4                 | 3' 3''X 7' 0'' | Flush Paneled Door                | 03   | 01  | 02  |
| D5                  | 2' 6"x 6' 6"   | P.V.C. Door                       | 02   | 04  | 05  |
| <i>D6</i>           | 2' 6"x 7" 0"   | Sliding Door                      | -    | -   | 01  |
| FW1                 | 8' 0''x8' 0''  | Glazed French Window              | -    | 01  | -   |
| FW2                 | 7' 0''X8'0''   | Glazed French Window              | -    | -   | 01  |
| FW3                 | 4' 0''x8' 0''  | Glazed French Window              | -    | -   | 03  |
| W1                  | 4' 0''x7' 6''  | Glazed Window                     | 01   | 03  | -   |
| W2                  | 4' 0"x5' 6"    | Glazed Window                     | -    | -   | 04  |
| W3                  | 4' 0"x 5' 0"   | Glazed Window                     | 01   | 01  | -   |
| DW                  | 7' 0''x8' 0''  | PANELLED DOOR WITH TIMBER WORK    | 01   | 01  |     |
| DW2                 | 6' 6''X8' 0''  | PANELLED DOOR WITH TIMBER WORK    | 01   |     | -   |
| F1                  | 3' 0" x 2 ' 0" | Glazed Fan Light With Lower Works | 01   | 02  | 04  |
| F2                  | 2' 0''x 2' 0'' | Glazed Fan Light With Lower Works | 01   | 02  |     |
| FG1                 | 2' 0''X7' 3''  | FIXED GLASS                       |      | 01  | -   |
| FG2                 | 4' 0''X6' 0''  | FIXED GLASS                       | -    | 01  |     |
| A1                  | 3' 3''X 7' 0'' | ARCH                              | 01   | 03  |     |
| A2                  | 3' 6"X7' 0"    | ARCH                              |      |     | 02  |